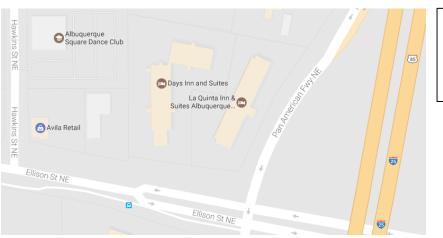

ASDC Hall 4915 Hawkins, NE Albuquerque, NM

| BEST HAR                                                               | DWOOD D.             | ANCE FLOOR | IN THE USA     |
|------------------------------------------------------------------------|----------------------|------------|----------------|
|                                                                        | wixsite.com/dcssingl |            | 20             |
| Make checks payable to:                                                | REGISTRATION FOR     |            | <br>)          |
| Duke City Singles &<br>Doubles                                         | Name                 |            |                |
| Mail to:<br>Marge Page<br>8017 Ruidoso Ct. NE<br>Albuquerque, NM 87109 | Address              |            | Phone          |
|                                                                        | City                 | ?          | StateZIP       |
| 505 207 0679                                                           | Email                |            | TOTAL ENCLOSED |

## Refrigerated Air Conditioning

HELPFUL HINT: Approximately 5 minutes north of the Big I (the junction of I-25 & I-40). Exit #231 off of I-25. Go west on Ellison. Turn right on Hawkins

## Days Inn

Within walking distance of the hall!

5101 Ellison St. NE, Albuquerque, NM 87109